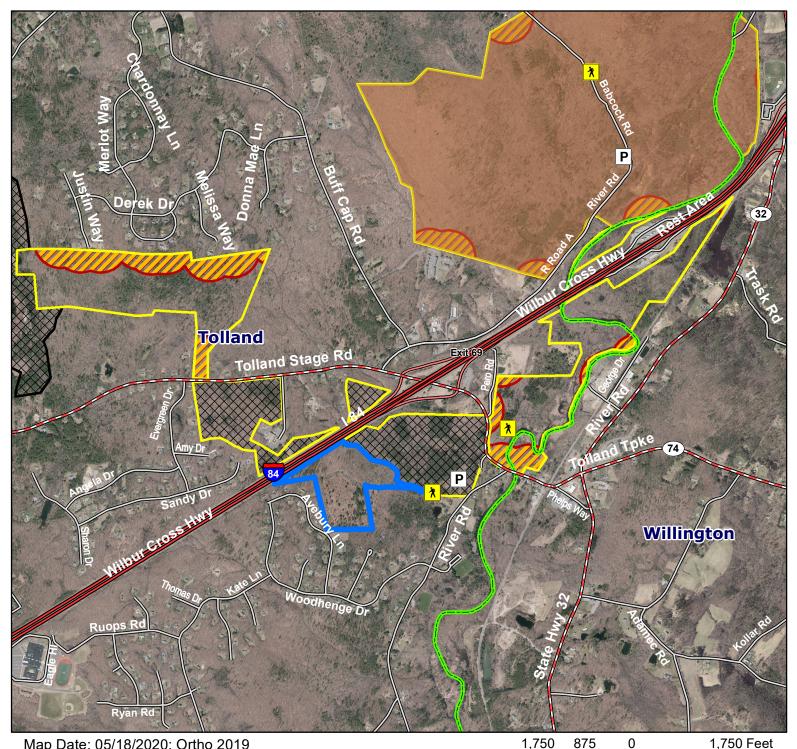

## **Nye Holman State Forest** South

Location: Tolland, Willington

Description: 786 acres. Sections adjacent to field archery range in Tolland are closed to all firearms hunting and are

designated bowhunting Only areas. Youth camping area is closed to all hunting.

Access: Parking area off of River Road in Tolland.

Note: This map depicts an approximation of property boundaries. Please obey all postings.

Approximate Boundary 🔲 Archery Only Area Closed to Hunting Kollar WMA Symbols: Parking Area 500ft Firearms Restriction Zones Access Point Town Boundary

Map Date: 05/18/2020; Ortho 2019

State of Connecticut - Department of Energy and Environmental Protection - 79 Elm Street - Hartford, CT 06106 www.ct.gov/deep