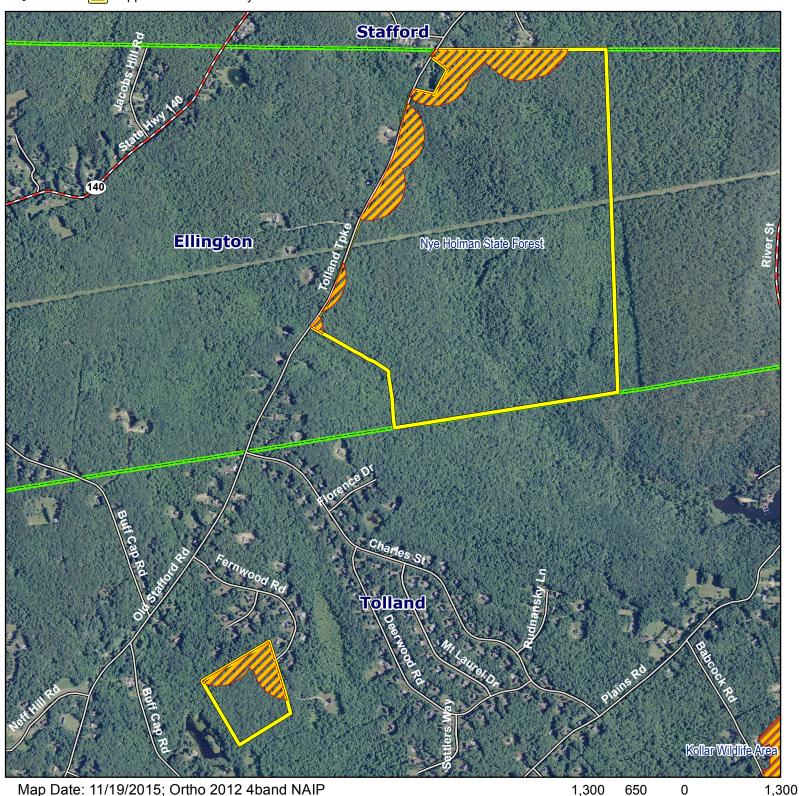

## **Nye Holman State Forest** North

Location: Ellington, Tolland, Willington

Description: 786 acres. Sections adjacent to field archery range in Tolland are closed to all firearms hunting and are

designated Deer Bowhunting Only areas. Youth camping area is closed to all hunting.

Access: Parking area off of River Road in Tolland.

Note: This map depicts an approximation of property boundaries. Please obey all postings.

Approximate Boundary 500 foot buffer

Map Date: 11/19/2015; Ortho 2012 4band NAIP