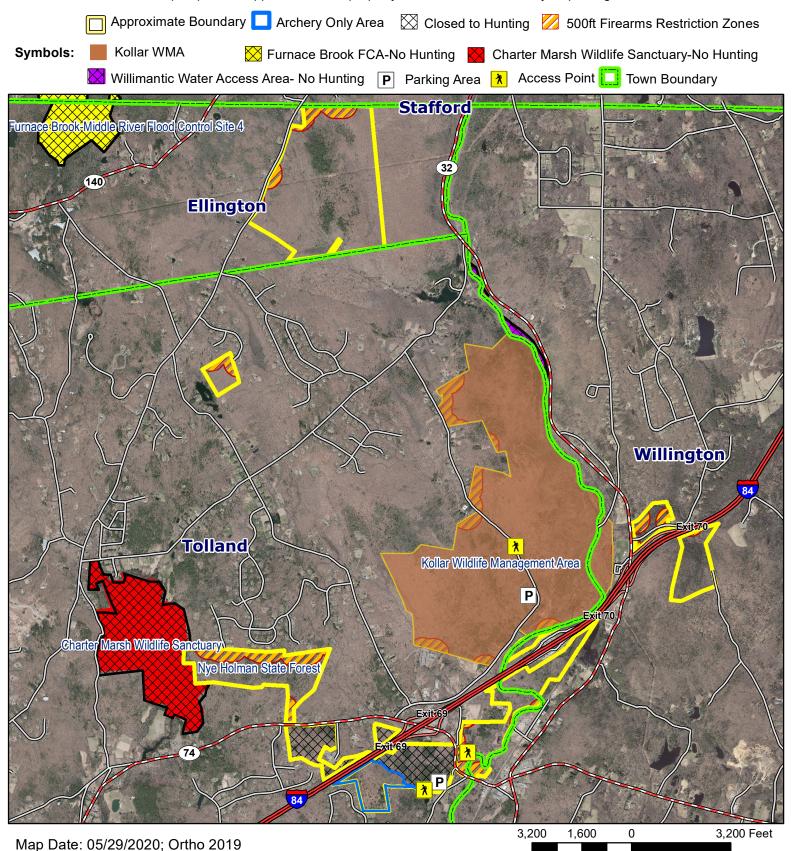

## Nye Holman State Forest Overview

Location: Ellington, Tolland, Willington

Description: 786 acres. Sections adjacent to field archery range in Tolland are closed to all firearms hunting

and are designated Deer Bowhunting Only areas. Youth camping area is closed to all hunting.

Access: Parking area off of River Road in Tolland.

Note: This map depicts an approximation of property boundaries. Please obey all postings.