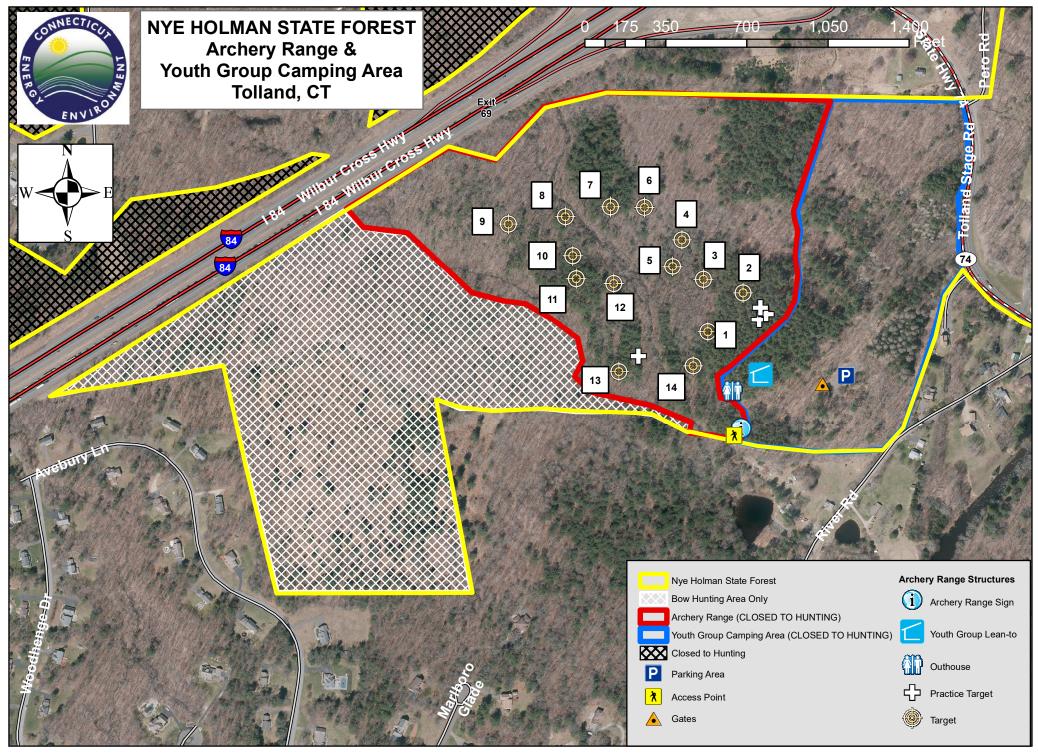

## Nye Holman State Forest Overview

Location: Ellington, Tolland, Willington

Description: 786 acres. Sections adjacent to field archery range in Tolland are closed to all firearms hunting

and are designated Deer Bowhunting Only areas. Youth camping area is closed to all hunting.

Access: Parking area off of River Road in Tolland.

Note: This map depicts an approximation of property boundaries. Please obey all postings.