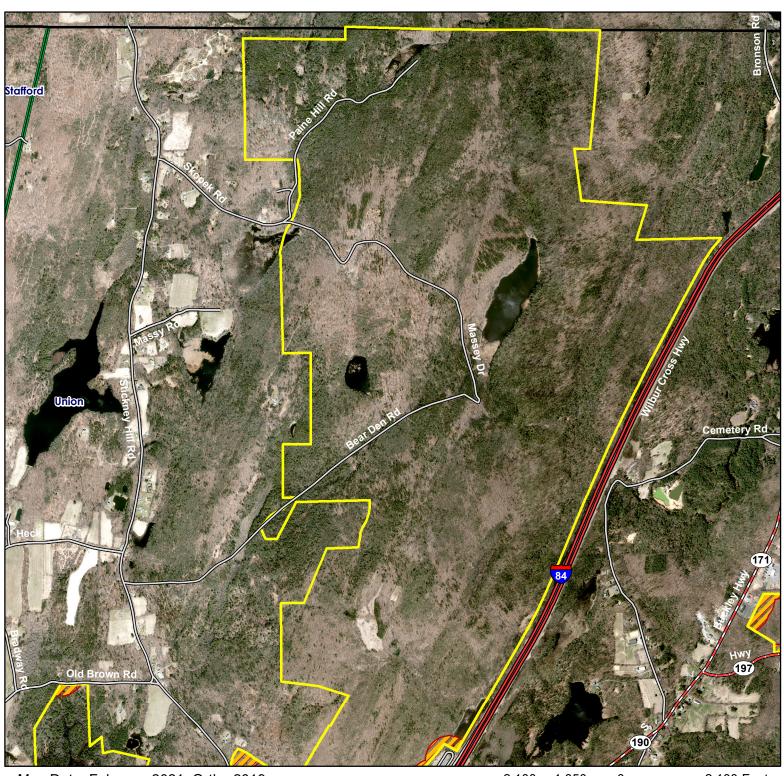

### **Stafford North**

Location: Stafford and Union **Description:** 9,546 acres total.

Note: This map depicts an approximation of property boundaries. Please obey all postings.

Symbols:

Approximate Boundary

500ft Firearms
Restriction Zones