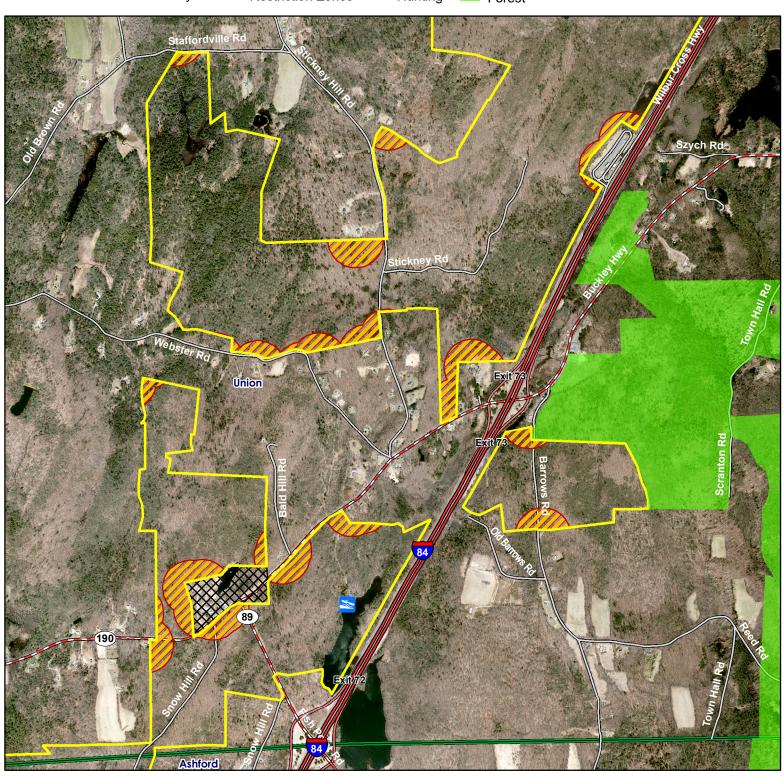

# NW Union

Location: Union

**Description:** 9,546 acres total.

Note: This map depicts an approximation of property boundaries. Please obey all postings.

Symbols:

Approximate Boundary

500ft Firearms Restriction Zones