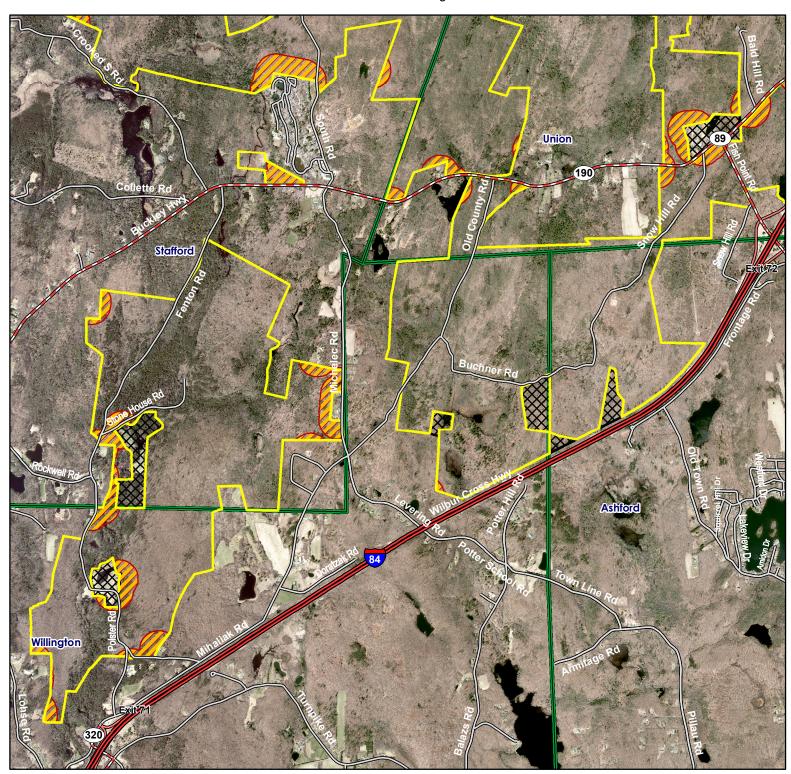

### Willington / Stafford South

Location: Willington, Stafford, Ashford and Union

**Description:** 9,546 acres total

Note: This map depicts an approximation of property boundaries. Please obey all postings.

Symbols:

Approximate Boundary

500ft Firearms Restriction Zones

Closed to Hunting