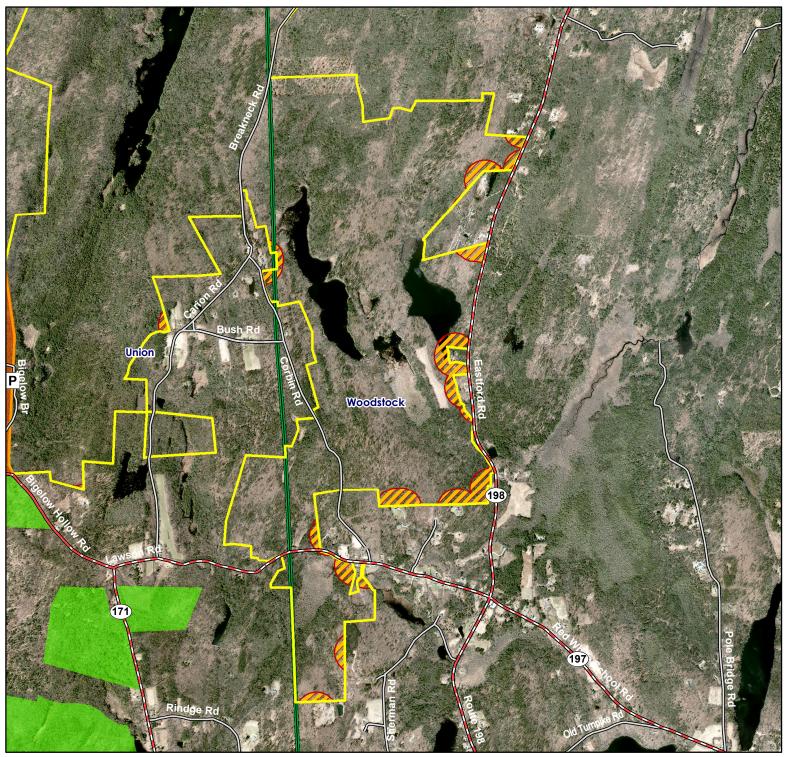

### North Woodstock

Location: Union and Woodstock **Description:** 9,546 acres total.

Note: This map depicts an approximation of property boundaries. Please obey all postings.

Symbols:

Approximate Boundary

Yale-Myers Forest

Bigelow Hollow State Park

500ft Firearms Restriction Zones

**Parking** Area