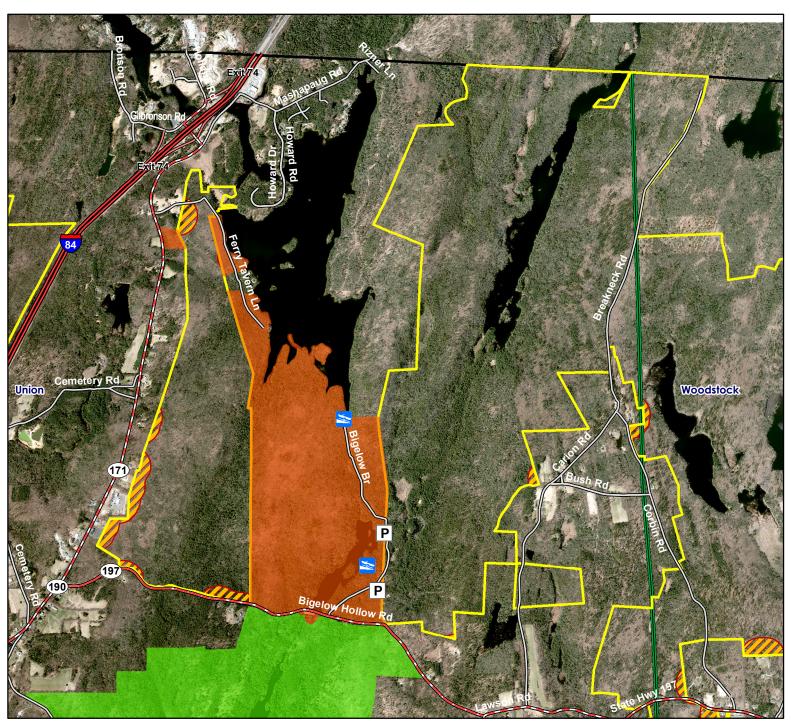

### **NE Union**

Location: Union and Woodstock

**Description:** 9,546 acres total. Portions adjacent to Bigelow Hollow State Park.

Note: This map depicts an approximation of property boundaries. Please obey all postings.

Symbols:

Approximate Boundary

Yale-Myers Forest Bigelow Hollow State Park 500ft Firearms
Restriction Zones

Parking Area

**\$** 

**Boat Launch** 

Map Date: February 2021; Ortho 2019

2,600 1,300 0 2,600 Feet