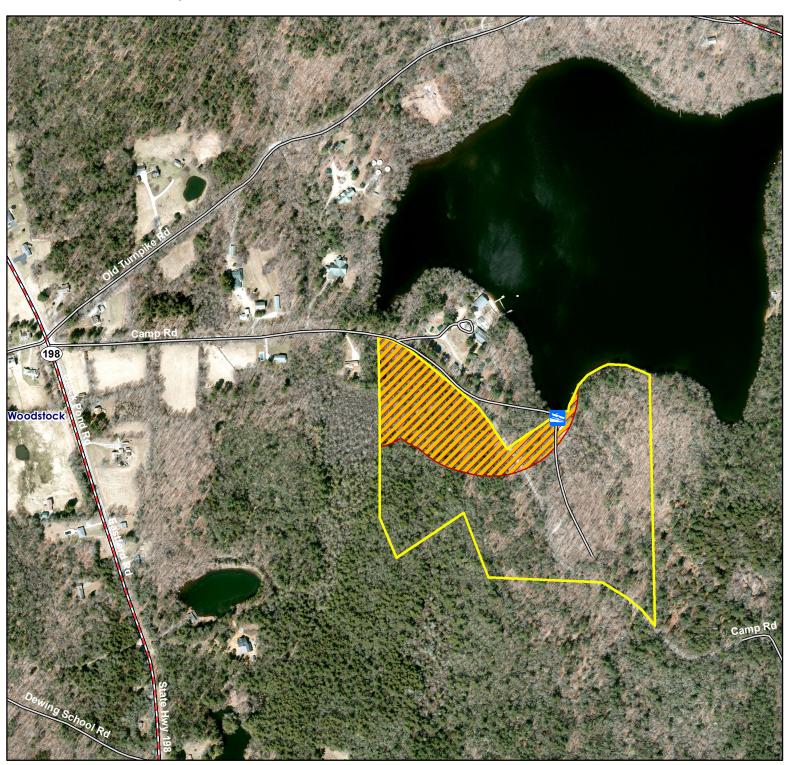

### **South Woodstock**

Location: Woodstock

**Description:** 9,546 acres total.

Note: This map depicts an approximation of property boundaries. Please obey all postings.

Symbols:

Approximate Boundary

500ft Firearms Restriction Zones

**Boat Launch** 