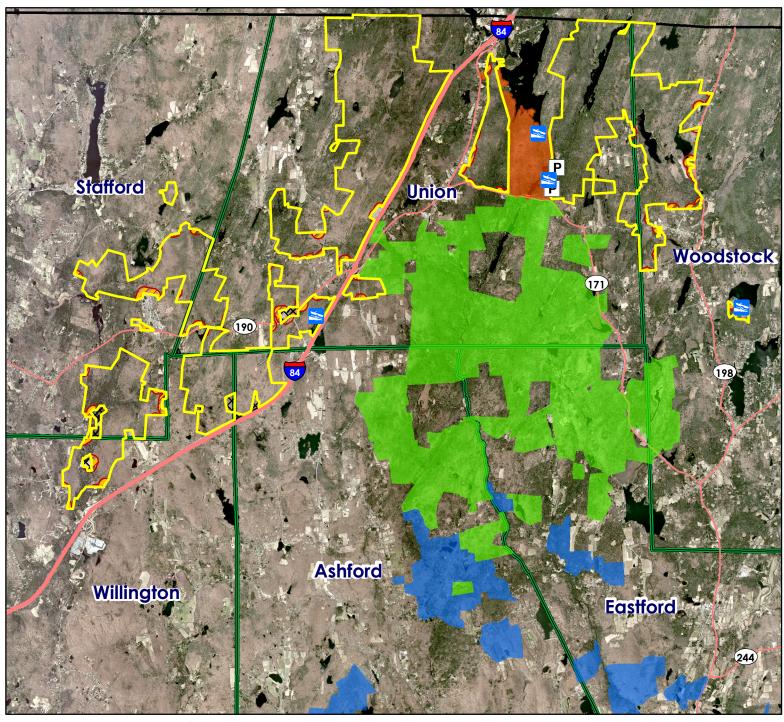

#### **Overview**

Location: Ashford, Stafford, Union, Willington and Woodstock

**Description:** 9,546 acres.

Note: This map depicts an approximation of property boundaries. Please obey all postings.

Symbols:

Approximate Boundary

Yale-Myers Forest

**Bigelow Hollow** State Park

Natchaug State Forest

Parking Area

500ft Firearms Restriction Zones Hunting

Closed to

**Boat Launch** 

Map Date: January 2021; Ortho 2019

8,100 4,050 0 8,100 Feet