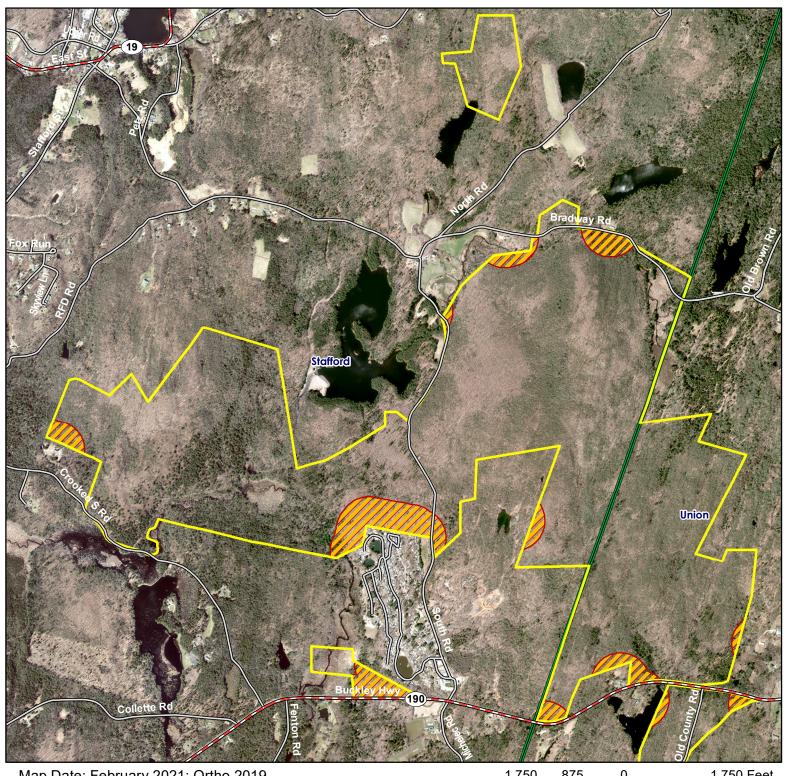

### **Stafford North**

Location: Stafford and Union **Description:** 9,546 acres total.

Note: This map depicts an approximation of property boundaries. Please obey all postings.

Symbols:

Approximate Boundary

500ft Firearms
Restriction Zones